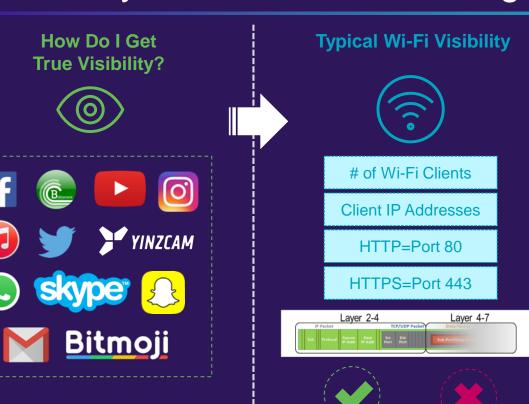

ull solution portfolio including
    - Smart OmniEdge
    - ExtremeAnalytics



Ben Hill Griffin Stadium, Florida



LaVell Edwards Stadium, Utah

### International Market



- FIFA 2018, Russia: Switching, Network Management
- Stadiums Include:
  - Ekaterinburg Stadium
  - Volgograd Stadium
  - Kaliningrad Stadium
  - Novgorod Stadium



- Borussenpark, Mönchengladbach
- Borussia Football Club
- Smart OmniEdge, Agile Data Center, Automated Campus
- Additional German Stadiums:
  - Olympiastadium, Berlin
  - Signal Iduna Park, Dortumnd
  - Volksparkstadium, Hamburg



Volgograd Stadium, Russia



Borussia Mönchengladbach, Germany

### Wi-Fi Usage Average Unique, Concurrent and Peak Adoption Rates



## NFL Average Data Transferred and Peak Throughput



### Apps Everywhere — The Challenge







WWW.EXTREMENETWORKS.COM