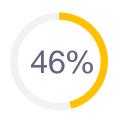

Network is the #2 response behind storage to streamline infrastructure and operations

**IMPROVED:** 

**Security 36%** 

**Employee Productivity 31%** 

Customer Satisfaction 29%