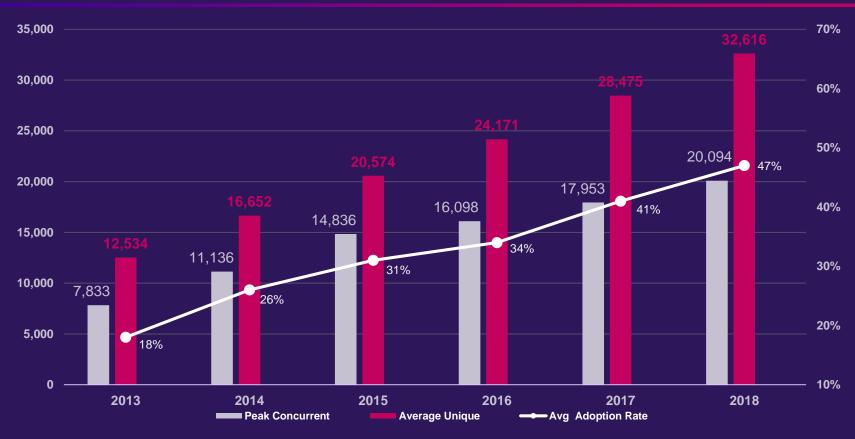

t OmniEdge
    - ExtremeAnalytics



- Brigham Young University
- LaVell Edwards Stadium
  - Full solution portfolio including
    - Smart OmniEdge
    - ExtremeAnalytics



Ben Hill Griffin Stadium, Florida



LaVell Edwards Stadium, Utah

### International Market



- FIFA 2018, Russia: Switching, Network Management
- Stadiums Include:
  - Ekaterinburg Stadium
  - Volgograd Stadium
  - Kaliningrad Stadium
  - Novgorod Stadium



- Borussenpark, Mönchengladbach
- Borussia Football Club
- Smart OmniEdge, Agile Data Center, Automated Campus
- Additional German Stadiums:
  - Olympiastadium, Berlin
  - Signal Iduna Park, Dortumnd
  - Volksparkstadium, Hamburg



Volgograd Stadium, Russia



Borussia Mönchengladbach, Germany

### Wi-Fi Usage Average Unique, Concurrent and Peak Adoption Rates



## NFL Average Data Transferred and Peak Throughput



### Apps Everywhere — The Challenge







WWW.EXTREMENETWORKS.COM