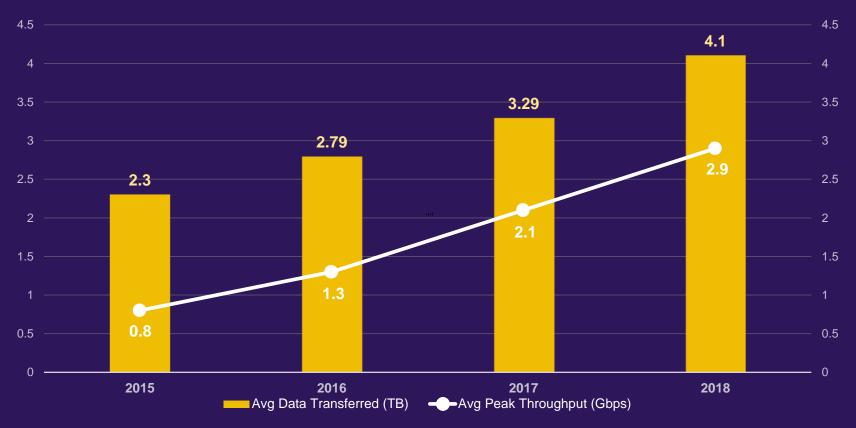

iversity
- LaVell Edwards Stadium
  - Full solution portfolio including
    - Smart OmniEdge
    - ExtremeAnalytics



Ben Hill Griffin Stadium, Florida



LaVell Edwards Stadium, Utah

### International Market



- FIFA 2018, Russia: Switching, Network Management
- Stadiums Include:
  - Ekaterinburg Stadium
  - Volgograd Stadium
  - Kaliningrad Stadium
  - Novgorod Stadium



- Borussenpark, Mönchengladbach
- Borussia Football Club
- Smart OmniEdge, Agile Data Center, Automated Campus
- Additional German Stadiums:
  - Olympiastadium, Berlin
  - Signal Iduna Park, Dortumnd
  - Volksparkstadium, Hamburg



Volgograd Stadium, Russia



Borussia Mönchengladbach, Germany

### Wi-Fi Usage Average Unique, Concurrent and Peak Adoption Rates



## NFL Average Data Transferred and Peak Throughput



### Apps Everywhere — The Challenge







WWW.EXTREMENETWORKS.COM