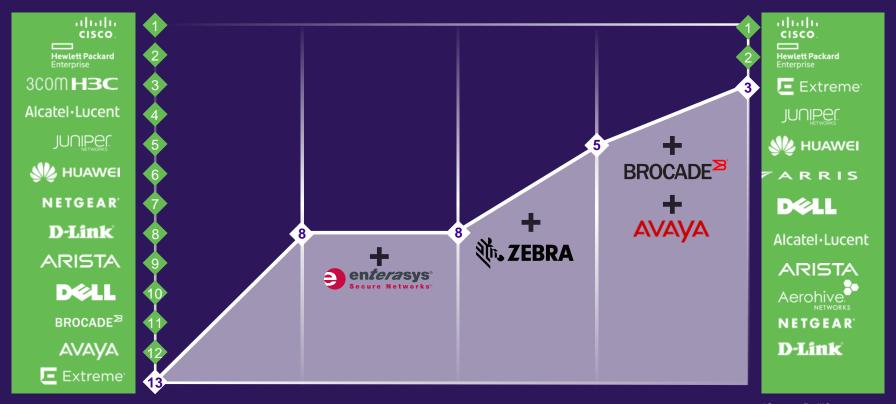

pioneer in networking
- Industry's first Gig-E / 10 Gig-E Switch
- Extensive patent portfolio
- Networking Solutions for Enterprise and Cloud
- #1 Ranked, 100% insourced service and support

### Global Strength

- Revenue: \$1 Billion
- **2,700+** employees
- NASDAQ: EXTR
- HQ in San Jose, CA
- Business in 80+ countries
- 30,000+ customers
- *6,000*+ partners

旦

### Age of Acceleration: Driving Digital Transformation

116 MOBILE-CONNECTED BILLION DEVICES BY 2020

49 EXABYTES MONTHLY MOBILE DATA TRAFFIC BY 2021

**1.7MB** 

95% OF NEW PRODUCTS TO CONTAIN OT BY 2020

OF DATA CREATED EVERY SECOND, FOR EVERY PERSON BY 2020

BY 2021 O OF IT STAFFS
WILL BE GENERALISTS

**NETWORKING** IS THE LAST TO TRANSFORM

Sources: Gartner, Forbes, Capterra

### #3 Enterprise End-to-End Networking Vendor\*



\*Source Dell'Oro

### Play to Strength









Government



Education



Hospitality/ **Public Venues** 



Manufacturing



Transportation & Logistics



Retail



Provider

### Industry Analyst Verified

### **2018 Data Center Magic Quadrant**



#### COMPLETENESS OF VISION

sartner also ranks us as a Challenger in the 2016 data center magic quadran

This graphic was published by Gartner, Inc. as part of a larger research document and should be evaluated in the context of the entire document. TI Gartner document is available upon request from https://extr.co/2upPsQQ

Gartner does not endorse any vendor, product or service depicted in its research publications, and does not advise technology users to select only those vendors with the highest ratings or other designation. Gartner res