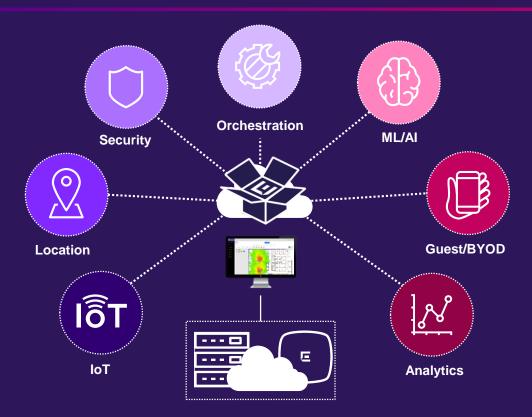

# Smart OmniEdge - Machine Learning Example

- Extreme's first machine learning solution
  - Works with private cloud on-premise and public cloud deployments
- Self-optimization and autonomous-correction from learned history, events, users, devices, and environments
- Incredible KPI's to validate and prove performance gains!