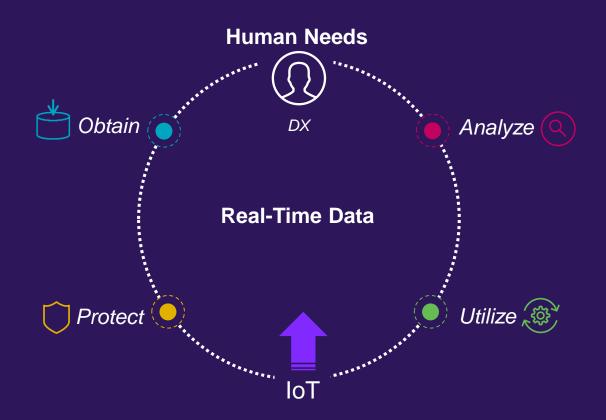

# What is Digital Transformation [DX]?

Œ

## A Platform to Enable Digital Transformation

### Smart OmniEdge

Pervasive Intelligence

**Business Adaptive** 

Intrinsically Secure

Transforming the Edge Experience