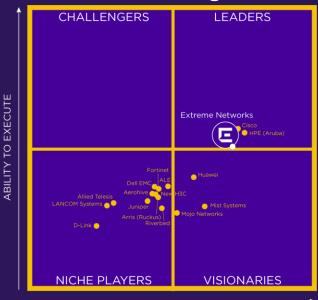

### 2018 LAN/WLAN Magic Quadrant

#### COMPLETENESS OF VISION

Garther also ranks us as a Leader in the 2016 LAN/WAN magic quadran

his graphic was published by Gartner, Inc. as part of a larger research document and should be evaluated in the context of the entire document. The Gartner document is available upon request from https://extr.co/2KOK7BI

earther does not endorse any vendor, product or service depicted in its research publications, and does not advise technology users to select only those endors with the highest ratings or other designation. Garther research publications consist of the opinions of Garther's research organization and should ot be construed as statements of fact. Garther disclaims all warranties, expressed or implied, with respect to this research, including any warranties of electronarbility or fitness for a particular purpose.