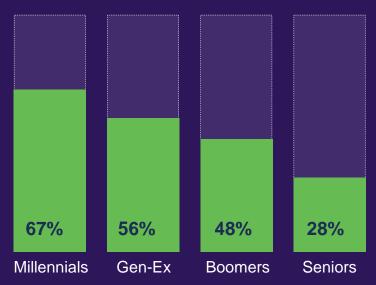

### **Online Shopping**

The digital world has radically changed consumer behavior and expectations.

### **Retail Consumers\***

\*Source: Forrester