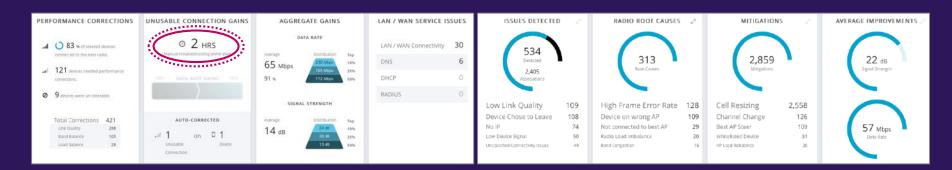

# Smart OmniEdge - Machine Learning Example

- Extreme's first machine learning solution
  - Works with private cloud on-premise and public cloud deployments
- Self-optimization and autonomous-correction from learned history, events, users, devices, and environments
- Incredible KPI's to validate and prove performance gains!